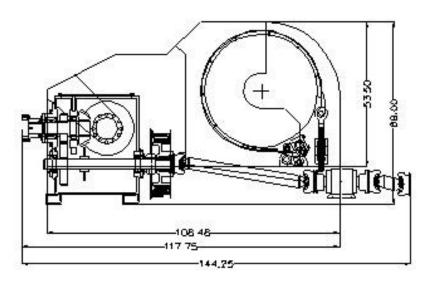

TD.

Model: P-700 Drawworks

Rigmaster Machinery right angle drive Drawworks is unique in its versatility. Designed for trailer type or conventional substructures, the P-700 reduces trucking loads as well as rig up time.

## Maximum Hoisting Capacities (lbs) (Approx.)

(Allison Ratio in  $1^{st} = 4:1$ )

| 6 Lines | 8 Lines | 10 Lines |
|---------|---------|----------|
| 239,400 | 308,217 | 371,087  |

## **SPECIFICATIONS**

**Input Power** 700 hp 18 x 39 Drum Size (in) Brake Rims (in) 42 x 8-1/2 No. of Drum Speeds 5-F, 1-R No. of Rotary Speeds **Auxiliary Brake** Eaton 324 WCBD Drum 318 Disc Type (Rationed) Clutches 16CB500TK Rotary Rotary Brake Caliper Type Drill Line Dia. (in) 1-1/8 Drum Shaft Dia. (in) 7-1/2 Rigmaster R-800 Combination Right Angle and Reversing Gear Box

## Layout