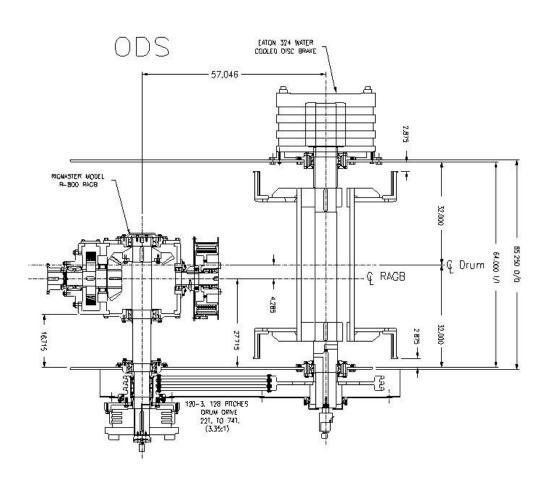

## **SPECIFICATIONS**

**Input Power** 700 hp 18 x 39 Drum Size (in) Brake Rims (in) 42 x 8-1/2 No. of Drum Speeds 5-F, 1-R No. of Rotary Speeds **Auxiliary Brake** Eaton 324 WCBD Drum 318 Disc Type (Rationed) Clutches 16CB500TK Rotary Rotary Brake Caliper Type Drill Line Dia. (in) 1-1/8 Drum Shaft Dia. (in) 7-1/2 Rigmaster R-800 Combination Right Angle and Reversing Gear Box

## Layout