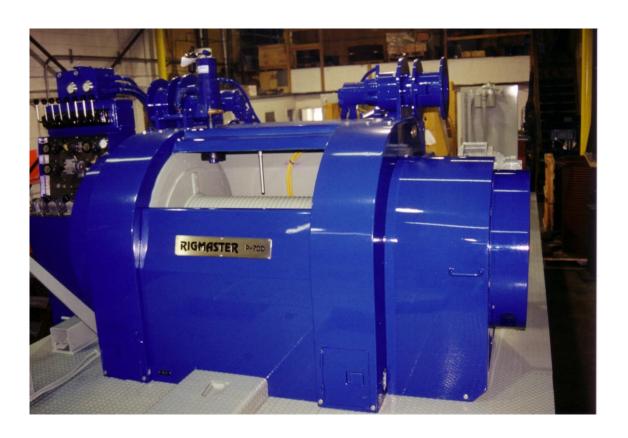

## RIGMASTER MACHINERY LTD.

Model: P-700 Drawworks

Rigmaster Machinery right angle drive Drawworks is unique in its versatility. Designed for trailer type or conventional substructures, the P-700 reduces trucking loads as well as rig up time.