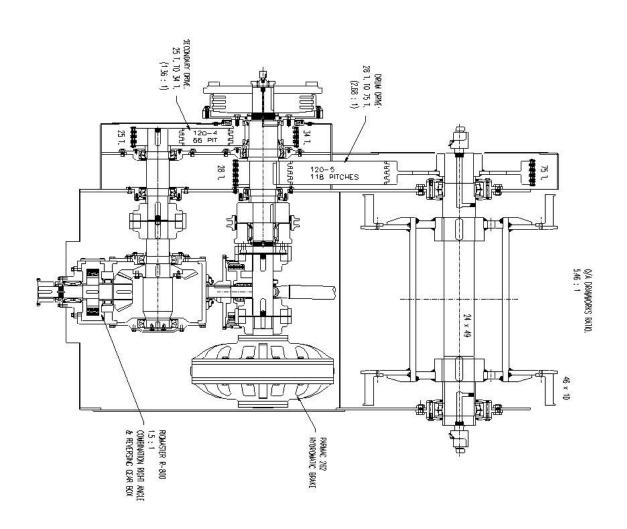

**Input Power** 1000 hp Drum Size (in) 24 x 49 Brake Rims (in) 46 x 10 No. of Drum Speeds 5-F, 1-R No. of Rotary Speeds **Auxiliary Brake** Parmac 262 Hydromatic Drum 324 Disc Type (Rationed) Clutches 16VC600 Rotary Rotary Brake Caliper Type Drill Line Dia. (in) 1-1/4 or 1-3/8 Drum Shaft Dia. (in) 8-1/2 Combination Right Angle and Reversing Gear Box Rigmaster R-1000