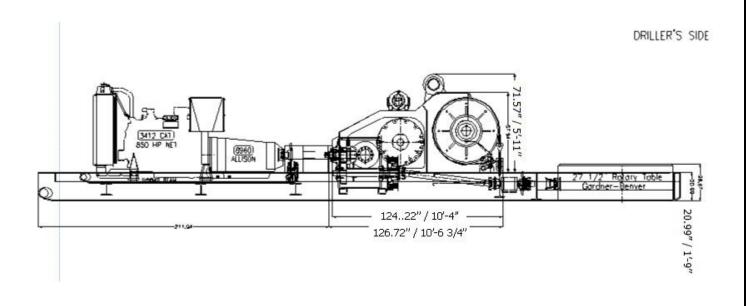

ntional substructures, the P-1000 reduces trucking loads as well as rig up time.

## Maximum Hoisting Capacities (lbs) (Approx.)

(Allison Ratio in  $1^{st} = 4.24:1$ )

| 8 Lines | 10 Lines | 12 Lines |
|---------|----------|----------|
| 350,000 | 444,000  | 635,000  |

| CDI |     |   | C A - |          | K I | 0 |
|-----|-----|---|-------|----------|-----|---|
| SPI | F(l | ы | CA    | $\Pi(t)$ | IN  | 5 |

**Input Power** 1000 hp Drum Size (in) 24 x 49 Brake Rims (in) 46 x 10 No. of Drum Speeds 5-F, 1-R No. of Rotary Speeds **Auxiliary Brake** Parmac 262 Hydromatic Drum 324 Disc Type (Rationed) Clutches 16VC600 Rotary Rotary Brake Caliper Type Drill Line Dia. (in) 1-1/4 or 1-3/8 Drum Shaft Dia. (in) 8-1/2 Combination Right Angle and Reversing Gear Box Rigmaster R-1000

## Layout