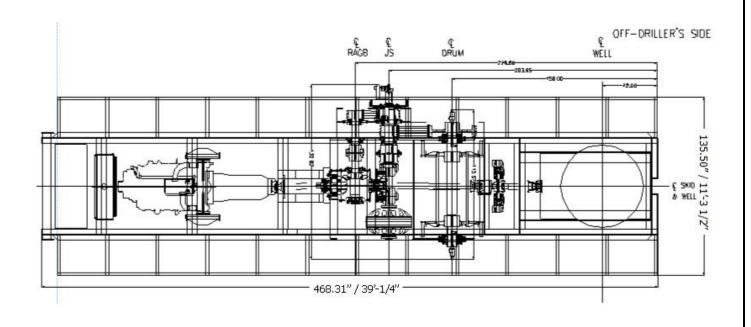

ventional substructures, the P-1000 reduces trucking loads as well as rig up time.

## Maximum Hoisting Capacities (lbs) (Approx.)

(Allison Ratio in  $1^{st} = 4.24:1$ )

| 8 Lines | 10 Lines | 12 Lines |
|---------|----------|----------|
| 350,000 | 444,000  | 635,000  |

| CDI |     |   | C A - |          | K I | 0 |
|-----|-----|---|-------|----------|-----|---|
| SPI | F(l | ы | CA    | $\Pi(t)$ | IN  | 5 |

**Input Power** 1000 hp Drum Size (in) 24 x 49 Brake Rims (in) 46 x 10 No. of Drum Speeds 5-F, 1-R No. of Rotary Speeds **Auxiliary Brake** Parmac 262 Hydromatic Drum 324 Disc Type (Rationed) Clutches 16VC600 Rotary Rotary Brake Caliper Type Drill Line Dia. (in) 1-1/4 or 1-3/8 Drum Shaft Dia. (in) 8-1/2 Combination Right Angle and Reversing Gear Box Rigmaster R-1000

## Layout