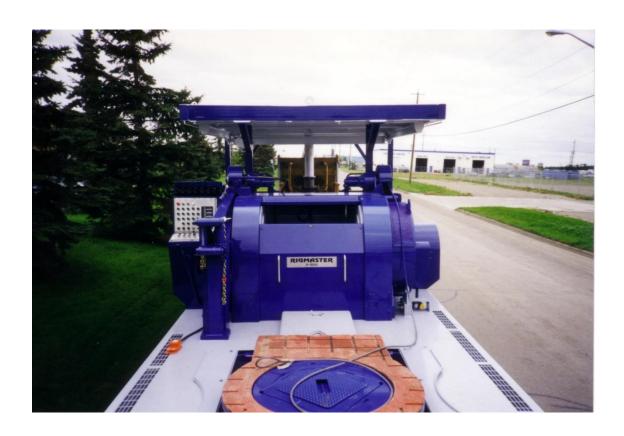

## RIGMASTER MACHINERY LTD.

Model: P-1000 Drawworks

Rigmaster Machinery right angle drive Drawworks is unique in its versatility. Designed for trailer type or conventional substructures, the P-1000 reduces trucking loads as well as rig up time.

**Input Power** 1000 hp Drum Size (in) 24 x 49 Brake Rims (in) 46 x 10 No. of Drum Speeds 5-F, 1-R No. of Rotary Speeds **Auxiliary Brake** Parmac 262 Hydromatic Drum 324 Disc Type (Rationed) Clutches 16VC600 Rotary Rotary Brake Caliper Type Drill Line Dia. (in) 1-1/4 or 1-3/8 Drum Shaft Dia. (in) 8-1/2 Combination Right Angle and Reversing Gear Box Rigmaster R-1000