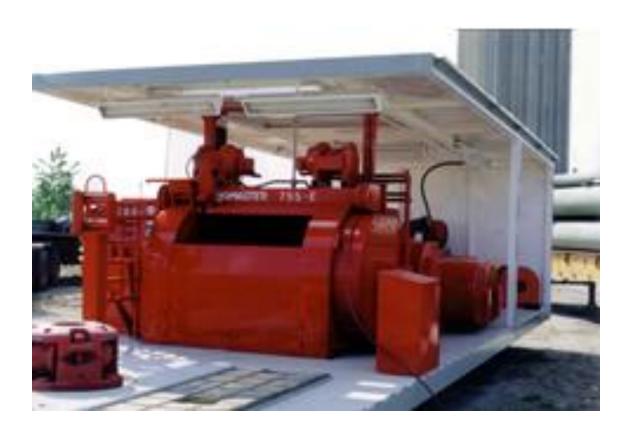

Model: E-700 Drawworks

The Rigmaster Machinery E-700 Drawworks can be supplied with a DC traction motor or an AC motor. The E-700 has two transmission speeds and is ideal for easy trucking and rigging up.