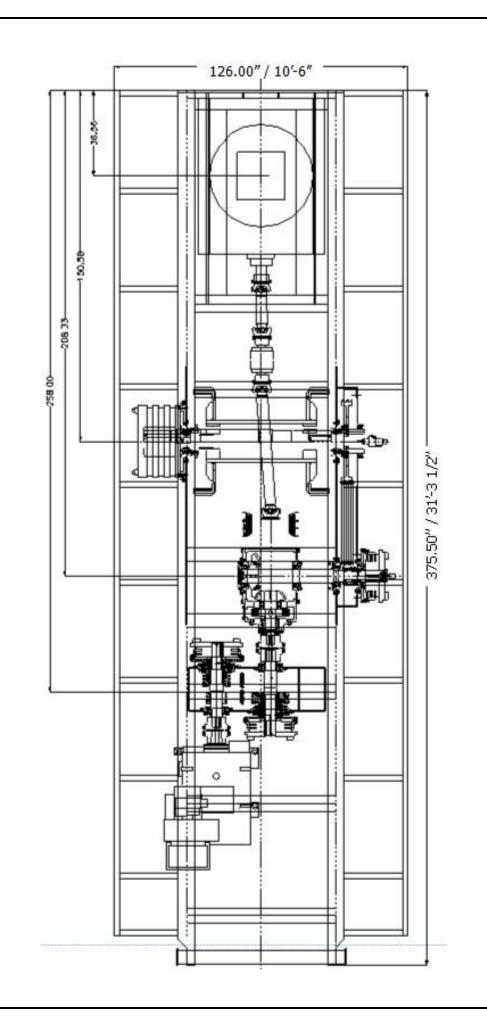

|
| Drum Shaft Dia. (in)                   | 7-1/2                                                                                                                                   |
| Rigmaster                              | 2-Speed Transmission                                                                                                                    |
| 'L' Style Drillers Console (Top Mount) | Hydraulic                                                                                                                               |
| Rigmaster R-800                        | Combination Right Angle and Reversing Gear Box                                                                                          |

Layout