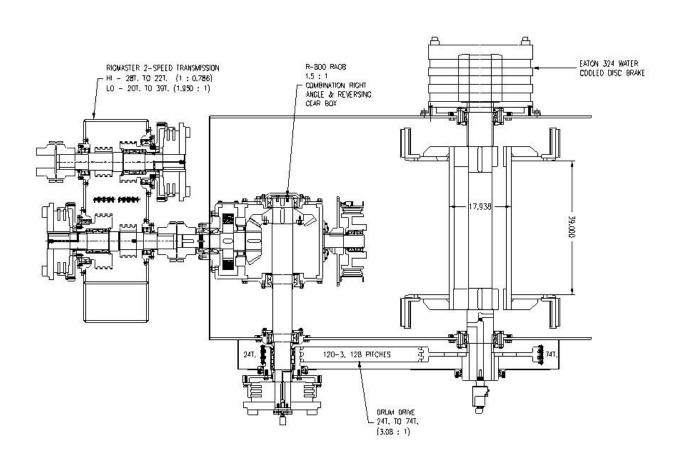

| SPECIFICATIONS                         |                                                                                                                                         |
|----------------------------------------|-----------------------------------------------------------------------------------------------------------------------------------------|
| Input Power                            | 700 hp                                                                                                                                  |
| Drum Size (in)                         | 18 x 39                                                                                                                                 |
| Brake Rims (in)                        | 42 x 8-1/2                                                                                                                              |
| No. of Drum Speeds                     | 2-F/R                                                                                                                                   |
| No. of Rotary Speeds                   | 2                                                                                                                                       |
| Auxiliary Brake                        | Eaton 324 WCBD                                                                                                                          |
| Clutches                               | <ul> <li>Drum - 318 Disc Type (Rationed)</li> <li>LO - 218 Disc Type</li> <li>HI - 218 Disc Type</li> <li>Rotary - 16CB500TK</li> </ul> |
| Rotary Brake                           | Caliper Type                                                                                                                            |
| Drill Line Dia. (in)                   | 1-1/8                                                                                                                                   |
| Drum Shaft Dia. (in)                   | 7-1/2                                                                                                                                   |
| Rigmaster                              | 2-Speed Transmission                                                                                                                    |
| 'L' Style Drillers Console (Top Mount) | Hydraulic                                                                                                                               |
| Rigmaster R-800                        | Combination Right Angle and Reversing Gear Box                                                                                          |