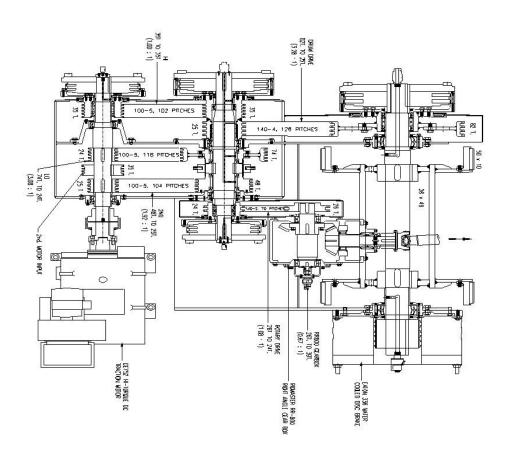

ER MACHINERY LTD.

Model: E-1500 Drawworks

The Rigmaster Machinery E-1500 Drawworks is an in-line design with three hoisting speeds, a unitized rotary and a two speed rotary drive.

## Maximum Hoisting Capacities (lbs) (Approx.)

(Based on 2 motors = 1200 amps ea.)

| 8 Lines | 10 Lines | 12 Lines |
|---------|----------|----------|
| 631,000 | 760,000  | 880,000  |

## **SPECIFICATIONS**

**Input Power** 1200 hp Drum Size (in) Brake Rims (in) No. of Drum Speeds No. of Rotary Speeds **Auxiliary Brake** 

Clutches

Rotary Brake Drill Line Dia. (in) Drum Shaft Dia. (in) Rigmaster RR-800 **Rotary Drive** 

26 x 49 50 x 10 3-F/R

Eaton 336WCBD

Drum 236 Disc Type 230 Disc Type Master ΗΙ 224 Disc Type Rotary 224 Disc Type

Caliper Type 1-1/4 or 1-3/8

Right Angle Gear Box Optional

## Layout