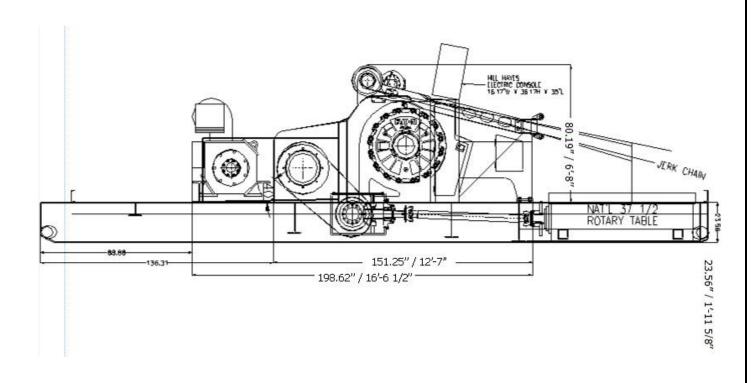

ACHINERY LTD.

Model: E-1500 Drawworks

The Rigmaster Machinery E-1500 Drawworks is an in-line design with three hoisting speeds, a unitized rotary and a two speed rotary drive.

## Maximum Hoisting Capacities (lbs) (Approx.)

(Based on 2 motors = 1200 amps ea.)

| 8 Lines | 10 Lines | 12 Lines |
|---------|----------|----------|
| 631,000 | 760,000  | 880,000  |

## **SPECIFICATIONS**

**Input Power** 1200 hp Drum Size (in) Brake Rims (in) No. of Drum Speeds No. of Rotary Speeds **Auxiliary Brake** 

Clutches

Rotary Brake Drill Line Dia. (in) Drum Shaft Dia. (in) Rigmaster RR-800 **Rotary Drive** 

26 x 49 50 x 10 3-F/R

Eaton 336WCBD

Drum 236 Disc Type 230 Disc Type Master ΗΙ 224 Disc Type Rotary 224 Disc Type

Caliper Type 1-1/4 or 1-3/8

Right Angle Gear Box Optional

## Layout