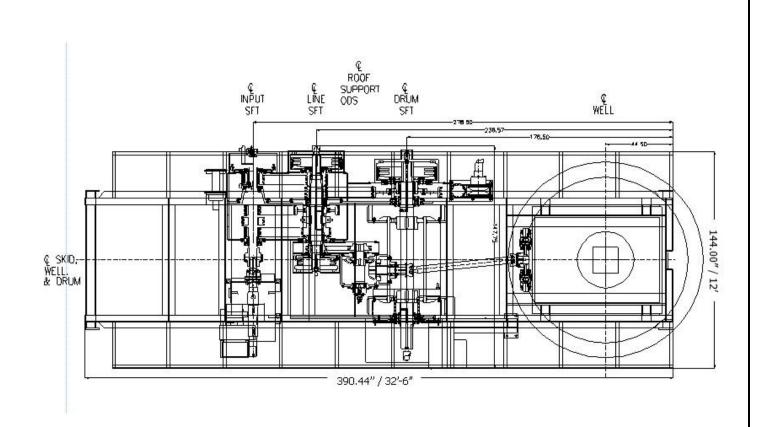

MACHINERY LTD.

Model: E-1500 Drawworks

The Rigmaster Machinery E-1500 Drawworks is an in-line design with three hoisting speeds, a unitized rotary and a two speed rotary drive.

## Maximum Hoisting Capacities (lbs) (Approx.)

(Based on 2 motors = 1200 amps ea.)

| 8 Lines | 10 Lines | 12 Lines |
|---------|----------|----------|
| 631,000 | 760,000  | 880,000  |

## **SPECIFICATIONS**

**Input Power** 1200 hp Drum Size (in) Brake Rims (in) No. of Drum Speeds No. of Rotary Speeds **Auxiliary Brake** 

Clutches

Rotary Brake Drill Line Dia. (in) Drum Shaft Dia. (in) Rigmaster RR-800 **Rotary Drive** 

26 x 49 50 x 10 3-F/R

Eaton 336WCBD

Drum 236 Disc Type 230 Disc Type Master ΗΙ 224 Disc Type Rotary 224 Disc Type

Caliper Type 1-1/4 or 1-3/8

Right Angle Gear Box Optional

## Layout