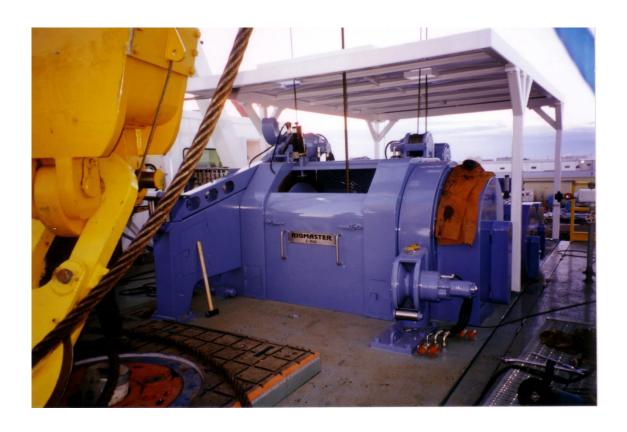

## RIGMASTER MACHINERY LTD.

Model: E-1500 Drawworks

The Rigmaster Machinery E-1500 Drawworks is an in-line design with three hoisting speeds, a unitized rotary and a two speed rotary drive.