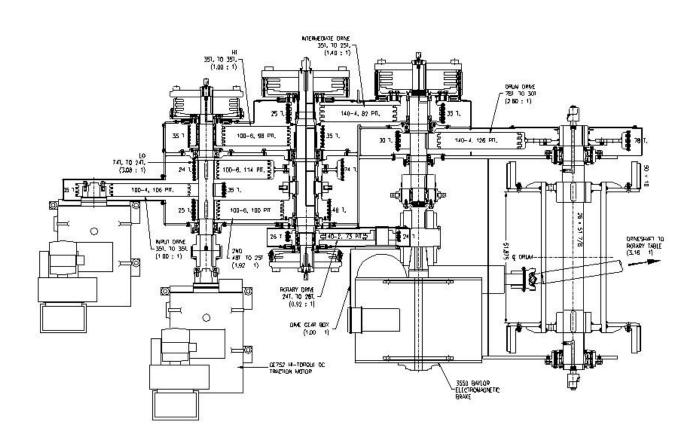

ting speeds, a unitized rotary and a two-speed rotary drive.

## Maximum Hoisting Capacities (lbs) (Approx.)

| Input                    | 8 Lines | 10 Lines | 12 Lines |
|--------------------------|---------|----------|----------|
| 2 Motors (900 Amps ea.)  | 447,000 | 539,000  | 624,000  |
| 2 Motors (1200 Amps ea.) | 631,000 | 760,000  | 880,000  |

## **SPECIFICATIONS**

**Input Power** 1500 hp Drum Size (in) 26 x 51-7/8 50 x 10 Brake Rims (in) No. of Drum Speeds 3-F/R No. of Rotary Speeds **Auxiliary Brake** 3550 Baylor Electromagnetic Brake

230 Disc Type Master Clutches ΗΙ 324 Disc Type Rotary 124 Disc Type Caliper Type 1-3/8

Rotary Brake Drill Line Dia. (in) Drum Shaft Dia. (in) Rigmaster RR-800 **Rotary Drive** 

Right Angle Gear Box

Drum

230 Disc Type

Optional

9

## Layout