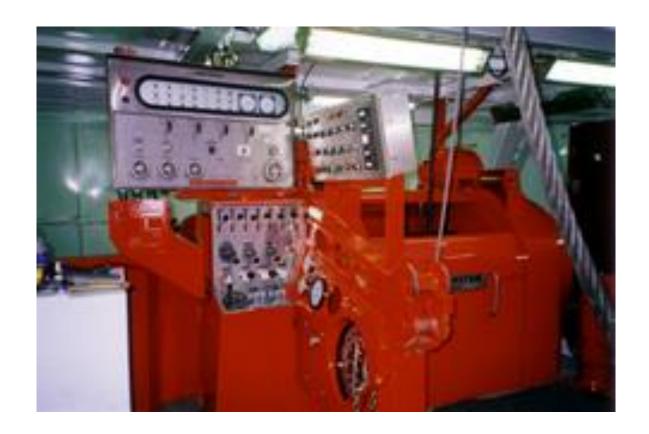

## RIGMASTER MACHINERY LTD.

Model: 4E-1500 Drawworks

Rigmaster Machinery 4 shaft E-1500 Drawworks is an in-line design with three hoisting speeds, a unitized rotary and a two-speed rotary drive.

## **SPECIFICATIONS**

**Input Power** 1500 hp Drum Size (in) 26 x 51-7/8 50 x 10 Brake Rims (in) No. of Drum Speeds 3-F/R No. of Rotary Speeds **Auxiliary Brake** 3550 Baylor Electromagnetic Brake

230 Disc Type Master Clutches ΗΙ 324 Disc Type Rotary 124 Disc Type Caliper Type 1-3/8