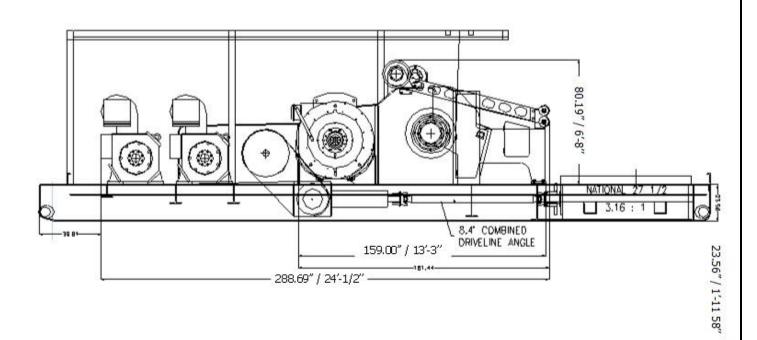

speeds, a unitized rotary and a two-speed rotary drive.

## Maximum Hoisting Capacities (lbs) (Approx.)

| Input                    | 8 Lines | 10 Lines | 12 Lines |
|--------------------------|---------|----------|----------|
| 2 Motors (900 Amps ea.)  | 447,000 | 539,000  | 624,000  |
| 2 Motors (1200 Amps ea.) | 631,000 | 760,000  | 880,000  |

## **SPECIFICATIONS**

**Input Power** 1500 hp Drum Size (in) 26 x 51-7/8 50 x 10 Brake Rims (in) No. of Drum Speeds 3-F/R No. of Rotary Speeds **Auxiliary Brake** 3550 Baylor Electromagnetic Brake

230 Disc Type Master Clutches ΗΙ 324 Disc Type Rotary 124 Disc Type Caliper Type 1-3/8

Rotary Brake Drill Line Dia. (in) Drum Shaft Dia. (in) Rigmaster RR-800 **Rotary Drive** 

Right Angle Gear Box

Drum

230 Disc Type

Optional

9

## Layout