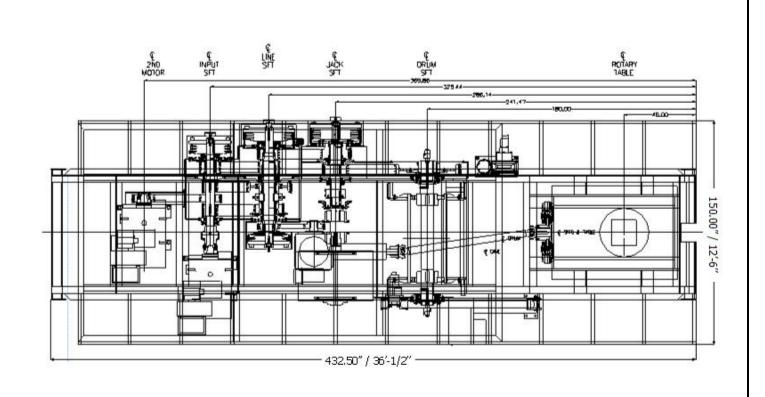

ng speeds, a unitized rotary and a two-speed rotary drive.

## Maximum Hoisting Capacities (lbs) (Approx.)

| Input                    | 8 Lines | 10 Lines | 12 Lines |
|--------------------------|---------|----------|----------|
| 2 Motors (900 Amps ea.)  | 447,000 | 539,000  | 624,000  |
| 2 Motors (1200 Amps ea.) | 631,000 | 760,000  | 880,000  |

## **SPECIFICATIONS**

**Input Power** 1500 hp Drum Size (in) 26 x 51-7/8 50 x 10 Brake Rims (in) No. of Drum Speeds 3-F/R No. of Rotary Speeds **Auxiliary Brake** 3550 Baylor Electromagnetic Brake

230 Disc Type Master Clutches ΗΙ 324 Disc Type Rotary 124 Disc Type Caliper Type 1-3/8

Rotary Brake Drill Line Dia. (in) Drum Shaft Dia. (in) Rigmaster RR-800 **Rotary Drive** 

Right Angle Gear Box

Drum

230 Disc Type

Optional

9

## Layout