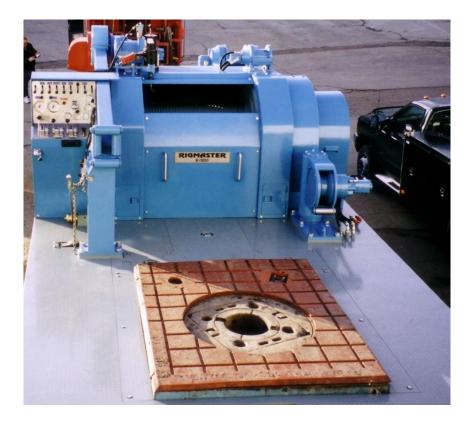

The Rigmaster Machinery Ltd's E-1000 Drawworks is an inline design with three hoisting speeds, a unitized rotary and a two-speed rotary drive.

Model: E-1000 Drawworks

## Maximum Hoisting Capacities (lbs) (Approx.)

| 8 Lines | 10 Lines | 12 Lines |
|---------|----------|----------|
| 527,000 | 635,000  | 734,000  |

(Based on 1 motor = 1800 amps)

| SPECIFICATIONS       |                                                                                                                                |
|----------------------|--------------------------------------------------------------------------------------------------------------------------------|
| Input Power          | 1000 hp                                                                                                                        |
| Drum Size (in)       | 24 x 49-3/4                                                                                                                    |
| Brake Rims (in)      | 46 x 10                                                                                                                        |
| No. of Drum Speeds   | 3-F/R                                                                                                                          |
| No. of Rotary Speeds | 2                                                                                                                              |
| Auxiliary Brake      | 19RD130 Eddy Current Brake                                                                                                     |
| Clutches             | <ul> <li>Drum - 230 Disc Type</li> <li>Master - 324 Disc Type</li> <li>HI - 224 Disc Type</li> <li>Rotary - 16VC600</li> </ul> |
| Rotary Brake         | Caliper Type                                                                                                                   |
| Drill Line Dia. (in) | 1-1/4 or 1-3/8                                                                                                                 |
| Drum Shaft Dia. (in) | 7                                                                                                                              |
| Rigmaster            | Gear Box                                                                                                                       |
| Rotary Drive         | Optional                                                                                                                       |