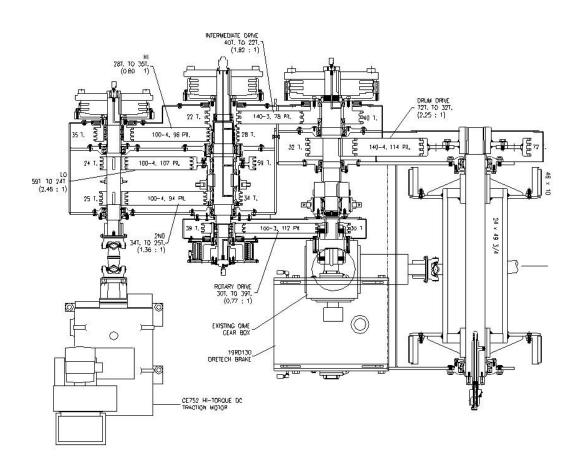

16VC600</li> </ul> |
| Rotary Brake         | Caliper Type                                                                                                                   |
| Drill Line Dia. (in) | 1-1/4 or 1-3/8                                                                                                                 |
| Drum Shaft Dia. (in) | 7                                                                                                                              |
| Rigmaster            | Gear Box                                                                                                                       |
| Rotary Drive         | Optional                                                                                                                       |

Layout