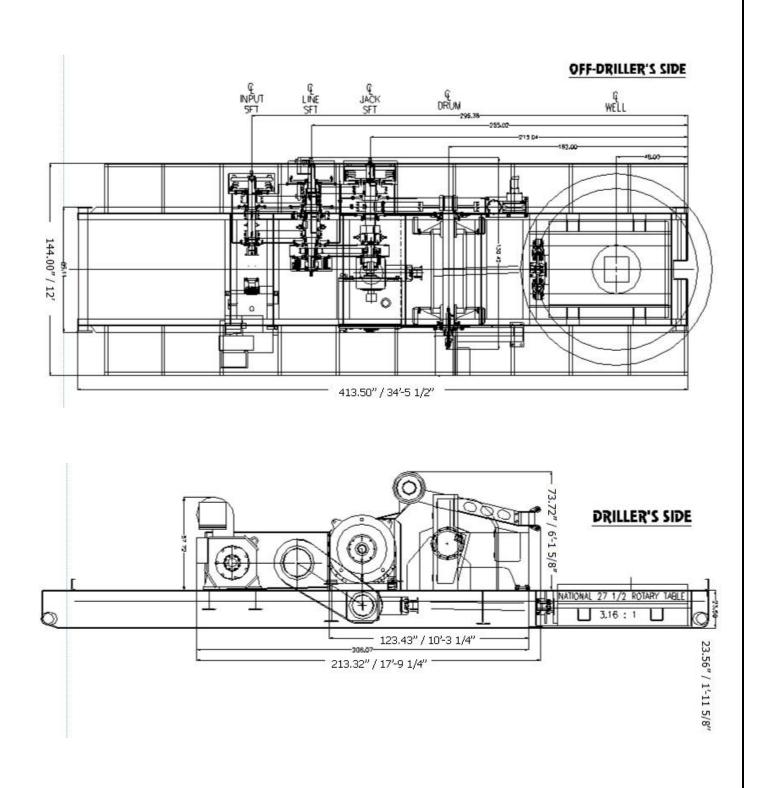

VC600</li> </ul> |
| Rotary Brake         | Caliper Type                                                                                                                   |
| Drill Line Dia. (in) | 1-1/4 or 1-3/8                                                                                                                 |
| Drum Shaft Dia. (in) | 7                                                                                                                              |
| Rigmaster            | Gear Box                                                                                                                       |
| Rotary Drive         | Optional                                                                                                                       |

Layout