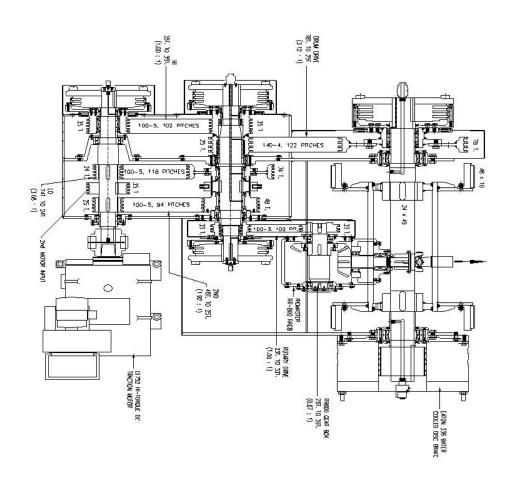

--------------|------------------------|
| Input Power          | 1200 hp                |
| Drum Size (in)       | 24 x 49                |
| Brake Rims (in)      | 46 x 10                |
| No. of Drum Speeds   | 3-F/R                  |
| No. of Rotary Speeds | 2                      |
| Auxiliary Brake      | Eaton 336WCBD          |
|                      | Drum - 330 Disc Type   |
| Clutches             | Master - 324 Disc Type |
| Clutches             | HI - 224 Disc Type     |
|                      | Rotary - 324 Disc Type |
| Rotary Brake         | Caliper Type           |
| Drill Line Dia. (in) | 1-1/4 or 1-3/8         |
| Drum Shaft Dia. (in) | 9                      |
| Rigmaster RR-800     | Right Angle Gear Box   |
| Rotary Drive         | Optional               |

Layout