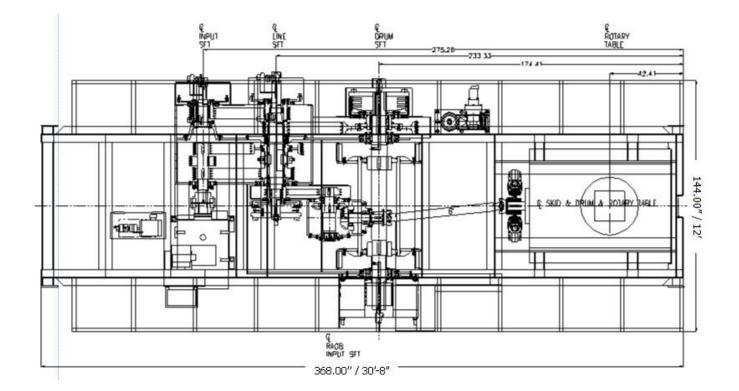

----------|------------------------|
| Input Power          | 1200 hp                |
| Drum Size (in)       | 24 x 49                |
| Brake Rims (in)      | 46 x 10                |
| No. of Drum Speeds   | 3-F/R                  |
| No. of Rotary Speeds | 2                      |
| Auxiliary Brake      | Eaton 336WCBD          |
|                      | Drum - 330 Disc Type   |
| Clutches             | Master - 324 Disc Type |
| Clutches             | HI - 224 Disc Type     |
|                      | Rotary - 324 Disc Type |
| Rotary Brake         | Caliper Type           |
| Drill Line Dia. (in) | 1-1/4 or 1-3/8         |
| Drum Shaft Dia. (in) | 9                      |
| Rigmaster RR-800     | Right Angle Gear Box   |
| Rotary Drive         | Optional               |

Layout