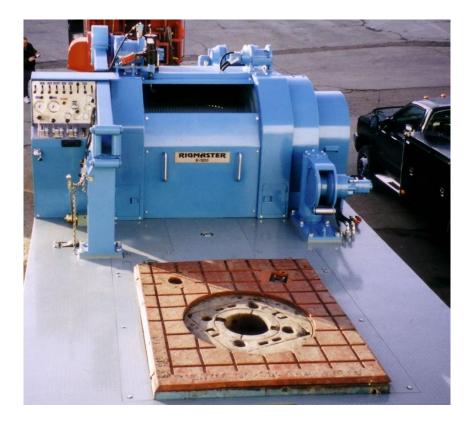

The Rigmaster Machinery E-1200 Drawworks is an in-line design with three hoisting speeds, a unitized rotary and a two speed rotary drive.

Model: E-1200 Drawworks

## Maximum Hoisting Capacities (lbs) (Approx.)

| 8 Lines | 10 Lines | 12 Lines |
|---------|----------|----------|
| 527,000 | 635,000  | 734,000  |

(Based on 1 motor = 1800 amps)

| SPECIFICATIONS       |                        |
|----------------------|------------------------|
| Input Power          | 1200 hp                |
| Drum Size (in)       | 24 x 49                |
| Brake Rims (in)      | 46 x 10                |
| No. of Drum Speeds   | 3-F/R                  |
| No. of Rotary Speeds | 2                      |
| Auxiliary Brake      | Eaton 336WCBD          |
|                      | Drum - 330 Disc Type   |
| Clutches             | Master - 324 Disc Type |
| Clutches             | HI - 224 Disc Type     |
|                      | Rotary - 324 Disc Type |
| Rotary Brake         | Caliper Type           |
| Drill Line Dia. (in) | 1-1/4 or 1-3/8         |
| Drum Shaft Dia. (in) | 9                      |
| Rigmaster RR-800     | Right Angle Gear Box   |
| Rotary Drive         | Optional               |