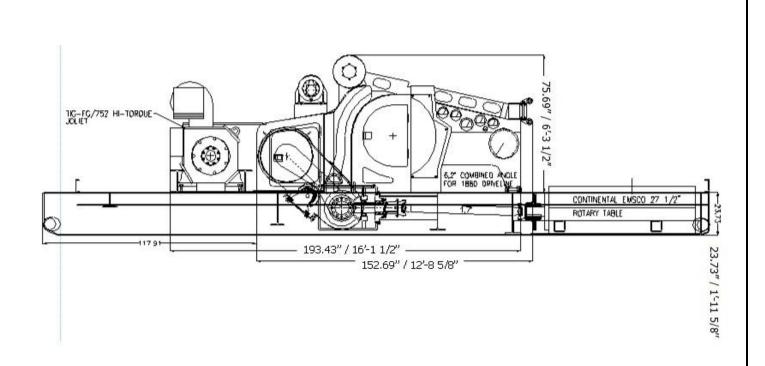

------------|------------------------|
| Input Power          | 1200 hp                |
| Drum Size (in)       | 24 x 49                |
| Brake Rims (in)      | 46 x 10                |
| No. of Drum Speeds   | 3-F/R                  |
| No. of Rotary Speeds | 2                      |
| Auxiliary Brake      | Eaton 336WCBD          |
|                      | Drum - 330 Disc Type   |
| Clutches             | Master - 324 Disc Type |
| Clutches             | HI - 224 Disc Type     |
|                      | Rotary - 324 Disc Type |
| Rotary Brake         | Caliper Type           |
| Drill Line Dia. (in) | 1-1/4 or 1-3/8         |
| Drum Shaft Dia. (in) | 9                      |
| Rigmaster RR-800     | Right Angle Gear Box   |
| Rotary Drive         | Optional               |

Layout